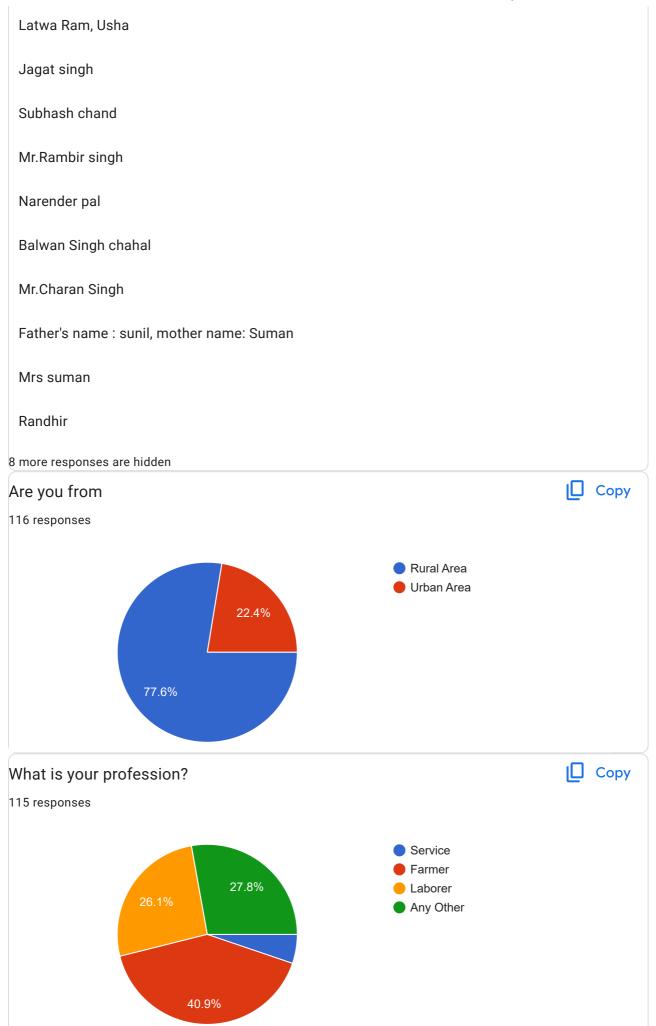

|
| Vedpal sushma        |                                                             |
| Bijender             |                                                             |
| Mrs Sudesh           |                                                             |
| Harichand            |                                                             |
|                      |                                                             |

surender

Chandi Ram

Mr. Siyaram

Naveen Boora

Ritu

Mr. Pawan ,Mrs. Anita

Mr. Shyam sunder

Mr. Pawan

Satbir and Anita

Sh.Bheera

Mr. Sunil

Mr.Rajesh patil

Babita

Suresh kumar

Prem

Mr.Tejbir, Mrs.Rajbala

Bhupender singh

**Bijender Singh** 

Prem

Rajesh

Satyawan

Mr. Rajbir

**BHASKER TAYAL** 



| lame of your daughter. | Na |
|------------------------|----|
| 16 responses           | 11 |
| Komal                  | ŀ  |
| Tannu                  | ٦  |
| Monika                 | N  |
| Monika                 | Ν  |
| Khushi                 | ŀ  |
| Anjali                 | ŀ  |
| Anjali                 | A  |
| Bina Devi              | E  |
| Kirti                  | ŀ  |
| Divya                  | ٦  |
| Komal                  | ŀ  |
| Tanisha                | 1  |
| Aarti                  | ļ  |
| Muskan                 | Ν  |
| Anju                   | ŀ  |
| Upasana                | ι  |
| Rachna                 | F  |
| Shweta                 |    |
| Surksha                |    |
| Kunika                 |    |
| Nisha                  | 1  |

| 6 | :17 AM